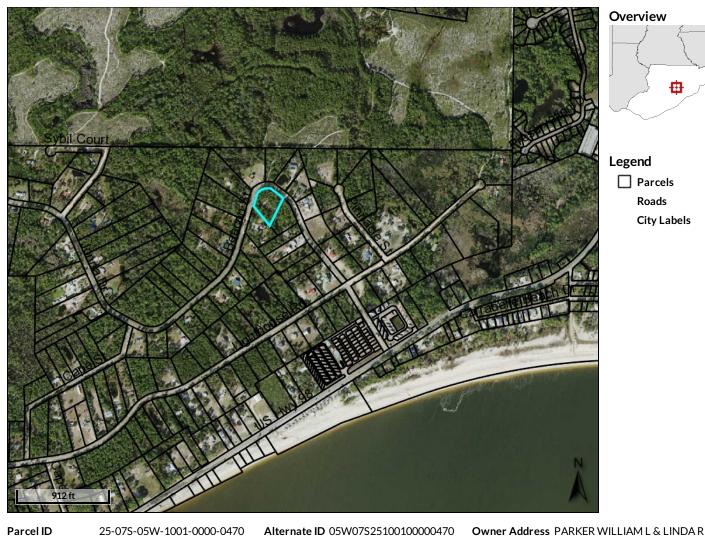

#### **Variance Requests**

A. CONSIDERATION OF A REQUEST FOR A 20 FOOT VARIANCE FOR A WELL AND SEPTIC FROM THE 100 FOOT COUNTY REQUIREMENT. PROPERTY DESCRIBED AS 170 BEACON STREET, CARRABELLE BEACH, FRANKLIN COUNTY, FLORIDA. REQUEST SUBMITTED BY LINDA PARKER, APPLICANT. (STATE MINIMUM SETBACK FROM WELL AND SEPTIC IS 75 FEET)

Parcels Roads City Labels

Parcel ID 25-07S-05W-1001-0000-0470

25-7S-5W Sec/Twp/Rng Property Address 170 BEACON ST

**CARRABELLE BCH** 

District

LIGHTHOUSE RIDGE ESTATES **Brief Tax Description** 

(Note: Not to be used on legal documents)

Class

Acreage

Date created: 12/9/2020 Last Data Uploaded: 12/9/2020 7:42:32 AM